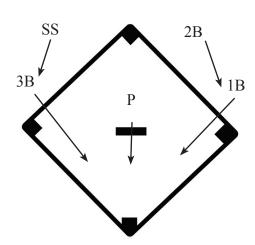

# Wheel Play - Runner on 2B

- 1B Charge bunt
- 2B Cover 1B, cheat over pre-pitch
- SS Cover 3B, ready for tag play
- 3B Charge bunt
- C Charge bunt
- P Charge bunt

The pitcher delivers the pitch once the shortstop breaks for 3B.

Wheel Pick Play: When we are in purple, the shortstop breaks to 3B as usual. The 2B breaks to second for a pickoff instead of 1B when the pitcher lifts. The pitcher does an inside move to 2B to get the runner. **VERBAL SIGN:** Let's Go Purple