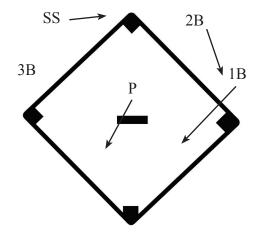

#### Lead Runner - Runner on 2B

- 1B Charge bunt
- 2B Cover 1B, cheat over pre-pitch
- SS Cover 2B
- 3B Cover 3B ready for tag play
- C Charge bunt
- P Charge bunt