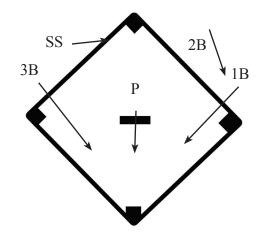

#### Black

Regular - No Runners/Runner on 1B

- 1B Charge bunt
- 2B Cover 1B, cheat over pre-pitch
- SS Cover 2B, read situation maybe cover 3B
- 3B Charge bunt no field, back to 3B
- C Charge bunt 3B field, cover 3B
- P Charge bunt